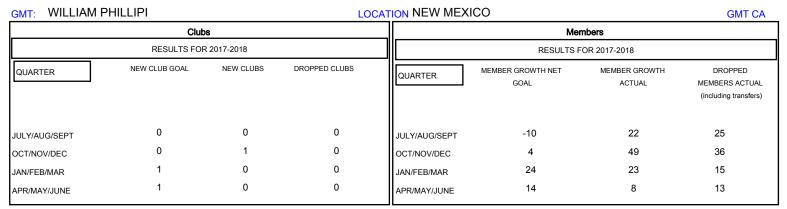

## District 40 N

Results as of: 04/30/2018

| DROPPED CLUBS: 0  DROPPED MEMBERS |    | 19 CLUBS OF 29 ADDED 1 OR MORE NEW MEMBERS | GENDER DISTRIBUTION  MALE 321 (60.45%)  FEMALE 210 (39.55%)  Women Percentage Fiscal Year Goal: 50% |     |
|-----------------------------------|----|--------------------------------------------|-----------------------------------------------------------------------------------------------------|-----|
| DECEASED                          | 11 | CLICK HERE FOR CUMULATIVE  MEMBERSHIP DATA | TOTAL FAMILY UNIT MEMBERS                                                                           | 107 |
| CLUB CANCELLED                    | 0  |                                            |                                                                                                     | 56  |
| OTHER                             | 78 |                                            | FAMILY MEMBERS PAYING HALF DUES                                                                     | 56  |
| TOTAL                             | 89 |                                            | 1                                                                                                   |     |