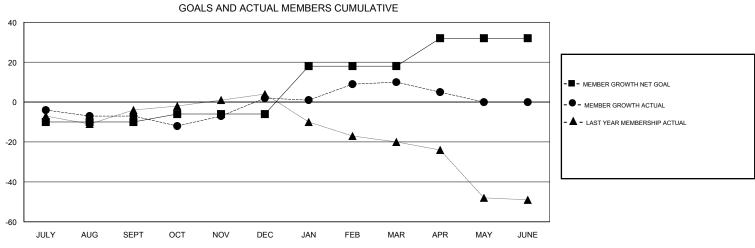

## District 40 N

Results as of: 04/30/2018

| DROPPED CLUBS: 0  DROPPED MEMBERS |    | 19 CLUBS OF 29 ADDED 1 OR MORE NEW MEMBERS | GENDER DISTRIBUTION  MALE 321 (60.45%)  FEMALE 210 (39.55%)  Women Percentage Fiscal Year Goal: 50% |     |
|-----------------------------------|----|--------------------------------------------|-----------------------------------------------------------------------------------------------------|-----|
| DECEASED                          | 11 | CLICK HERE FOR CUMULATIVE  MEMBERSHIP DATA | TOTAL FAMILY UNIT MEMBERS                                                                           | 107 |
| CLUB CANCELLED                    | 0  |                                            |                                                                                                     | 56  |
| OTHER                             | 78 |                                            | FAMILY MEMBERS PAYING HALF DUES                                                                     | 56  |
| TOTAL                             | 89 |                                            | 1                                                                                                   |     |