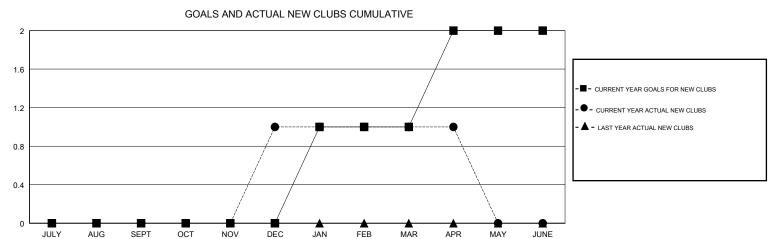

## District 40 N

Results as of: 04/30/2018

| DROPPED CLUBS: 0  DROPPED MEMBERS |    | 19 CLUBS OF 29 ADDED 1 OR MORE NEW MEMBERS | GENDER DISTRIBUTION  MALE 321 (60.45%)  FEMALE 210 (39.55%)  Women Percentage Fiscal Year Goal: 50% |     |
|-----------------------------------|----|--------------------------------------------|-----------------------------------------------------------------------------------------------------|-----|
| DECEASED                          | 11 | CLICK HERE FOR CUMULATIVE  MEMBERSHIP DATA | TOTAL FAMILY UNIT MEMBERS                                                                           | 107 |
| CLUB CANCELLED                    | 0  |                                            |                                                                                                     | 56  |
| OTHER                             | 78 |                                            | FAMILY MEMBERS PAYING HALF DUES                                                                     | 56  |
| TOTAL                             | 89 |                                            | 1                                                                                                   |     |